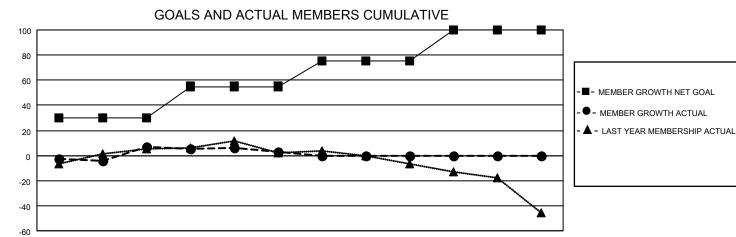

## LOCATION INDIANA District 25 D Results as of: 12/31/2020

| Clubs         |               |             |               | Members               |                       |                         |                                                    |  |
|---------------|---------------|-------------|---------------|-----------------------|-----------------------|-------------------------|----------------------------------------------------|--|
|               | RESULTS FOR   | R 2020-2021 |               | RESULTS FOR 2020-2021 |                       |                         |                                                    |  |
| QUARTER       | NEW CLUB GOAL | NEW CLUBS   | DROPPED CLUBS | QUARTER MEMB          | ER GROWTH NET<br>GOAL | MEMBER GROWTH<br>ACTUAL | DROPPED<br>MEMBERS ACTUAL<br>(including transfers) |  |
| JULY/AUG/SEPT | 0             | 0           | 0             | JULY/AUG/SEPT         | 30                    | 34                      | 25                                                 |  |
| OCT/NOV/DEC   | 0             | 0           | 0             | OCT/NOV/DEC           | 25                    | 16                      | 19                                                 |  |
| JAN/FEB/MAR   | 0             | 0           | 0             | JAN/FEB/MAR           | 20                    | 0                       | 0                                                  |  |
| APR/MAY/JUNE  | 1             | 0           | 0             | APR/MAY/JUNE          | 25                    | 0                       | 0                                                  |  |